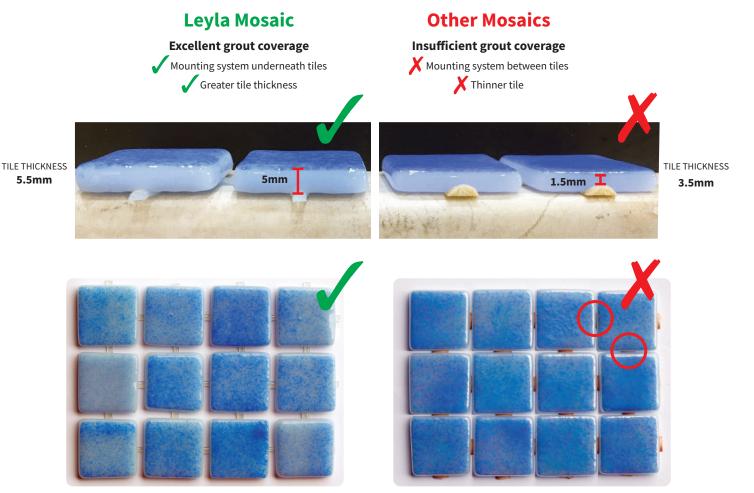

Our system gives the installer the ability to adhere at least 93% of the back of each mosaic to the surface to be tiled (refer to CSIRO Report No. 8290, 14th October 2018). Australian standards require a minimum of 90% coverage for swimming pools. No other non-paper/film faced fixing system offers as much adhesive coverage as Leyla Mosaic – giving you piece of mind.

The innovation doesn't stop there! We've made each Leyla mosaic 5.5mm thick.\* Other mosaics can be as thin as 3mm. Submerged in a demanding swimming pool environment, this extra thickness provides a deeper space for more grout to be applied.

Some manufacturers place dot mounts between each mosaic - thus occupying this precious space. In some instances this limits the application of grout to a depth of no more than 1.5mm. It's only a matter of time that the grout deteriorates leaving the unsightly dot mounts exposed. The old fashioned paper/film face fixing system allows maximum adhesive coverage, however has several shortcomings. Firstly, when using the paper faced system the installer is unable to see the finished surface being laid and therefore can't adjust the individual mosaic tiles while tiling. Secondly, excess adhesive can squeeze out from underneath the tiles when installed, filling the joints between the mosaics. These joints then need to be raked out prior to grouting. This can be done only once the adhesive has cured and the paper or film sheets are removed. This is an extremely time consuming task yet vital for a durable tiling system.

Our Silicon System overcomes all these problems. Paper or film is not used on the face of Leyla Mosaic – nor any spacing dots in between the mosaics – a small cord of Polyurethane is attached to the underside of each mosaic. This system provides for easier installation and a stronger, more durable tiling system, giving you and your family years of swimming pleasure.