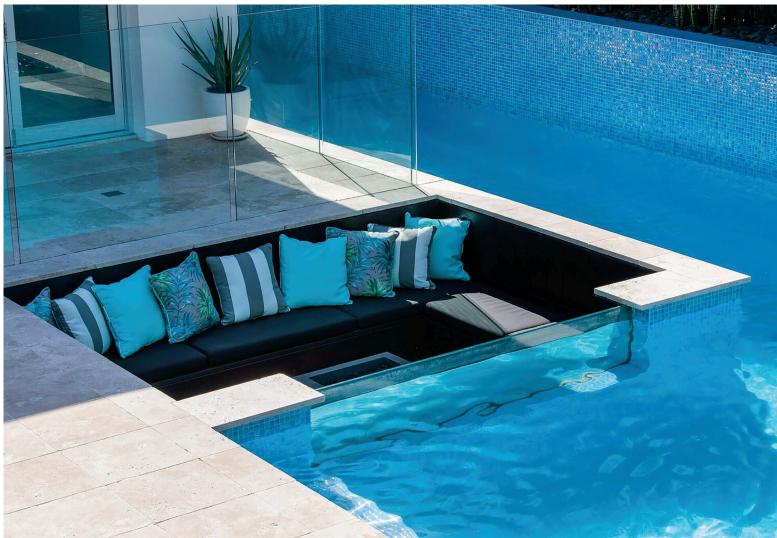

## WHY CHOOSE US? BEAUTY AND SOPHISTICATION

We have made Leyla Mosaic with your family's safety in mind. Each mosaic has smooth, softly rounded edges to prevent those nasty cuts and scratches swimmers can get from some other mosaic pool tiles. Whichever colour you choose from our extensive range, you can be confident your Leyla Mosaic will stand the test of time – all thanks to our innovative Silicon System.

The innovation doesn't stop there! We've made each Leyla mosaic 5.5mm thick.\* Other mosaics can be as thin as 3mm. Submerged in a demanding swimming pool environment, this extra thickness provides a deeper space for more grout to be applied.