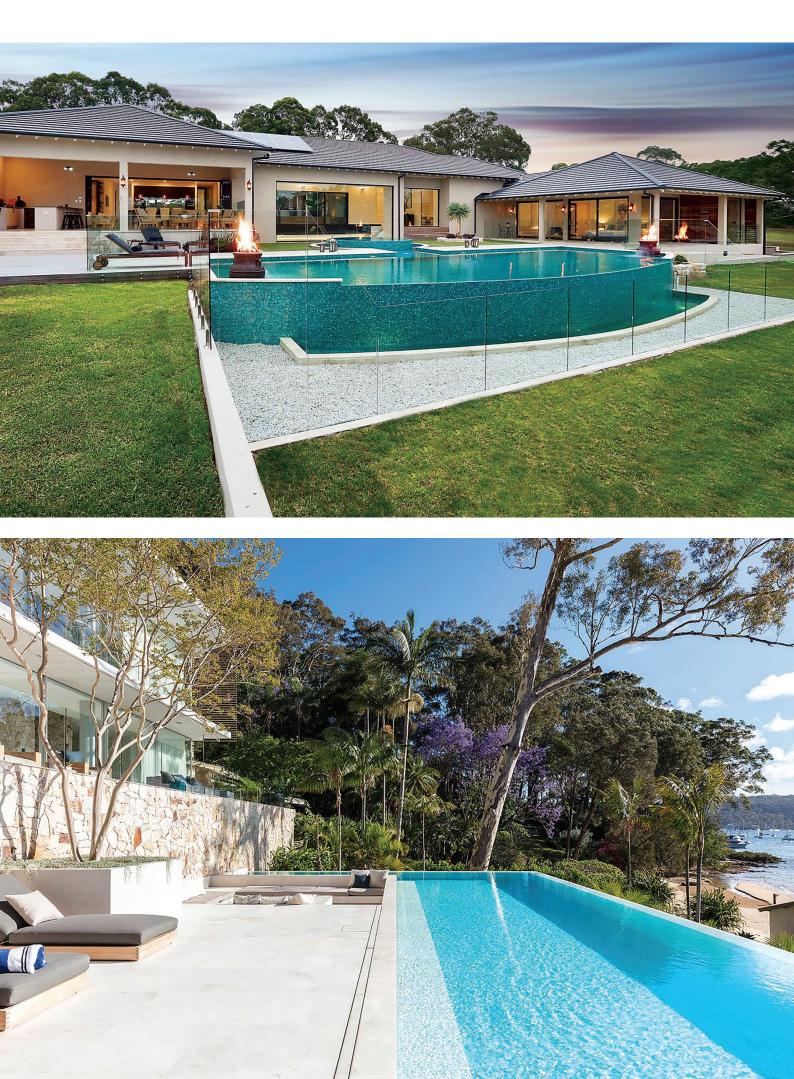

## **ABOUT US** ELEGANT, DURABLE AND TIMELESS

Almost as old as civilisation itself, glass making is one of the most ancient – and today – most advanced crafts of Turkey. Dedication to this fine art is showcased in beautiful examples of lamp globes, chandeliers and coloured windows crafted by the Anatolian people. The progression of the artisan's delicate skills and creativity are highlighted in the period of the Ottoman Empire with the production of oil lamps, tulip vases, flower vases, rosewater flasks, and cups. Acknowledging our forefather's commitment to a once ancient art, Leyla Mosaic has utilised twentyfirst century technologies to offer an elegant, environmentally friendly, recycled Turkish glass, which has a durable and timeless finish for pools, water features, or any surface... limited only by your imagination!