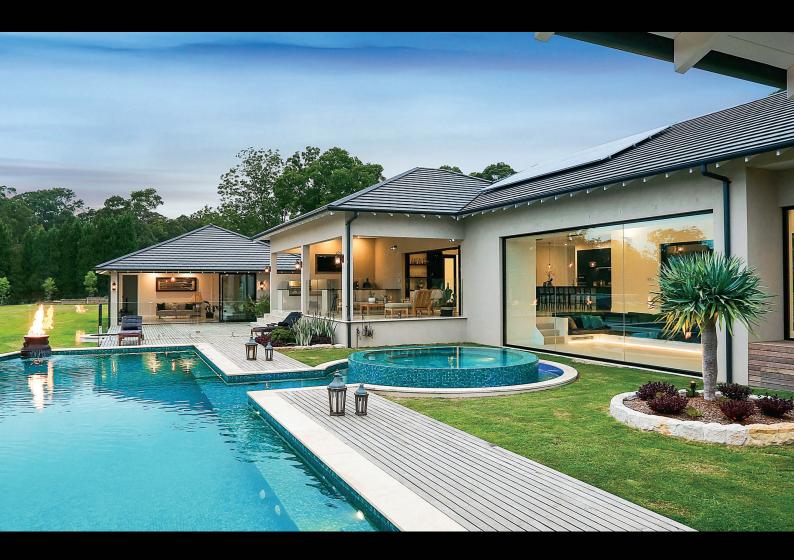

## **ABOUT US** ELEGANT, DURABLE AND TIMELESS

Almost as old as civilisation itself, glass making is one of the most ancient – and today – most advanced crafts of Turkey. Dedication to this fine art is showcased in beautiful examples of lamp globes, chandeliers and coloured windows crafted by the Anatolian people. The progression of the artisan's delicate skills and creativity are highlighted in the period of the Ottoman Empire with the production of oil lamps, tulip vases, flower vases, rosewater flasks, and cups. Acknowledging our forefather's commitment to a once ancient art, Leyla Mosaic has utilised twentyfirst century technologies to offer an elegant, environmentally friendly, recycled Turkish glass, which has a durable and timeless finish for pools, water features, or any surface... limited only by your imagination!